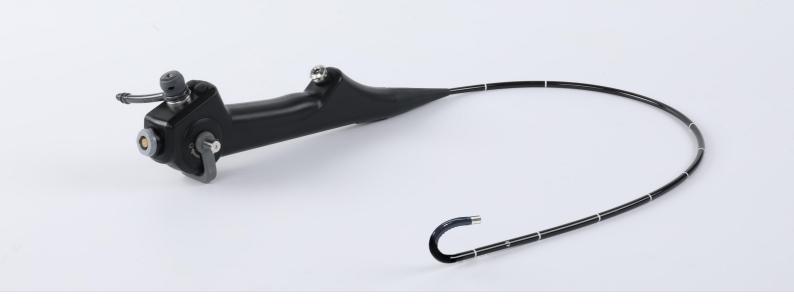

## Versatility

It is suitable for trachea and difficult airway intubation, airway and double-lumen inspection. Alveolar lavage, biopsy sampling, pneumothorax closure, removal of tracheal foreign bodies and other bronchial treatments.

## Applicability

Application departments: ICU, NICU, respiratory department, anesthesiology department, emergency department, etc., basically meet the clinical needs of each department

| Optical system    |                   |
|-------------------|-------------------|
| Field of view     | 90°               |
| Depth of field    | 3–50mm            |
| Direction of view | 0°                |
| Insertion portion |                   |
| Insertion tube OD | 4.0mm/4.9mm/5.5mm |
| Angulation range  | U 180° / D 130°   |
| Inside diameter   | 1.2mm/2.2mm/2.6mm |
| Working length    | 600mm             |
| Max. resolution   | 1280×720P         |