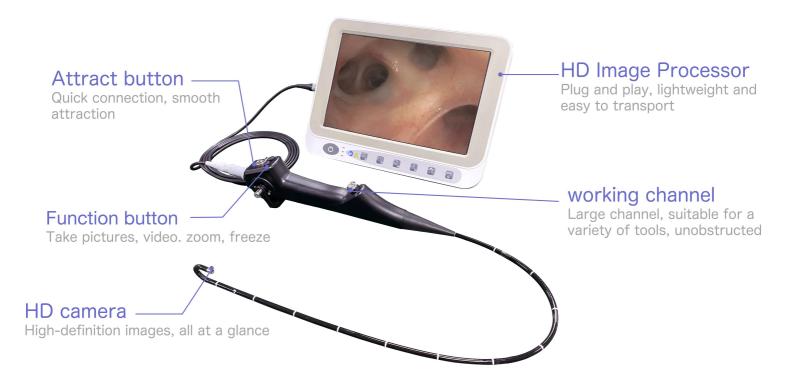

## Versatility

It is suitable for trachea and difficult airway intubation, airway and double-lumen inspection. Alveolar lavage, biopsy sampling, pneumothorax closure, removal of tracheal foreign bodies and other bronchial treatments.

## Applicability

Application departments: ICU, NICU, respiratory department, anesthesiology department, emergency department, etc., basically meet the clinical needs of each department

| Optical system    |                   |
|-------------------|-------------------|
| Field of view     | 90°               |
| Depth of field    | 3–50mm            |
| Direction of view | 0°                |
| Insertion portion |                   |
| Insertion tube OD | 4.0mm/4.9mm/5.5mm |
| Angulation range  | U 180° / D 130°   |
| Inside diameter   | 1.2mm/2.2mm/2.6mm |
| Working length    | 600mm             |
| Max. resolution   | 1280×720P         |